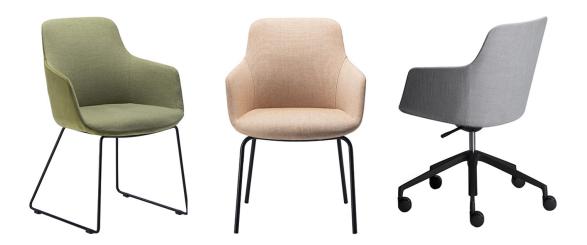

## **SIMBA CHAIR | Specifications**

| STYLE         | SEAT<br>HEIGHT | SEAT<br>WIDTH | SEAT<br>DEPTH | O/A<br>HEIGHT | O/A<br>WIDTH | O/A<br>DEPTH |
|---------------|----------------|---------------|---------------|---------------|--------------|--------------|
| Sled Base     | 480mm          | 460mm         | 450mm         | 875mm         | 600mm        | 600mm        |
| 4 Leg         | 480mm          | 460mm         | 450mm         | 875mm         | 600mm        | 600mm        |
| 5 Star Swivel | 450-570mm      | 460mm         | 450mm         | 815-935mm     | 660mm        | 660mm        |

## **DETAILS**

Upholstered Wrap Around Shell | Many base options: Sled Base, 4 Star Swivel Fixed Height, 5 Star Swivel Height Adjustable | 'Free Motion' active tilt seat on 5 Star Swivel Base, which moves subtly to support you | Many Fabric Options Available | Two Tone Upholstery Available | Black or White Powder Coat Frame Standard | Custom Powder Coat Options Available | Premium Grade Moulded Foam | Strong Fully Welded Steel Inner Structure | Made in Australia | 5 Year Warranty | Weight Capacity: 140kg | ANSI/BIFMA X5.1 Certified