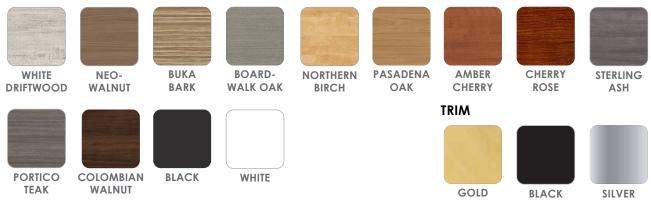

## DETAILS

Each Square 1220x1220mm panel weighs only 20kgs | High grade laminate surface resists chipping, scratching and fading | High strength, low density balsa wood is sandwiched between tempered hardboard, vinyl backer and high grade laminate to provide a unique and lightweight design | Panel edge protected by strong aluminium trim for maximum durability | Larger individual panels with Cam-Lock system dramatically reduce setup time | Cam-Lock system automatically aligns panels and trim pieces together for a secure fit | Visi-Trim edging provides a modest slope to floor to prevent trips and falls | Transport Caddy Available | Edging is 127mm Wide on a 11° Slope | 3 Year Warranty