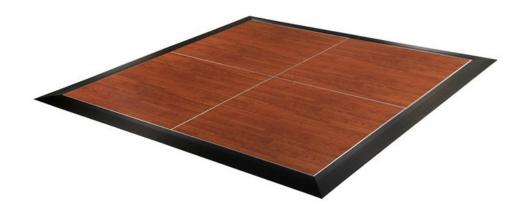

## DETAILS

Each Square 1220x1220mm panel weighs only 20kgs | High grade laminate surface resists chipping, scratching and fading | High strength, low density balsa wood is sandwiched between tempered hardboard, vinyl backer and high grade laminate to provide a unique and lightweight design | Panel edge protected by strong aluminium trim for maximum durability | Larger individual panels with Cam-Lock system dramatically reduce setup time | Cam-Lock system automatically aligns panels and trim pieces together for a secure fit | Visi-Trim edging provides a modest slope to floor to prevent trips and falls | Transport Caddy Available | Edging is 127mm Wide on a 11° Slope | 3 Year Warranty