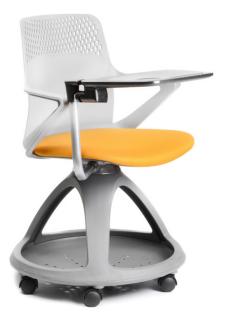

# **ROVER CHAIR** | Specifications

| PART   | O/A<br>WIDTH | O/A<br>DEPTH | O/A<br>HEIGHT | SEAT<br>HEIGHT |
|--------|--------------|--------------|---------------|----------------|
| Chair  | 500mm        | 440mm        | 890mm         | 465mm          |
| Tablet | 380mm        | 270mm        | 725mm         | N/A            |
|        |              |              |               |                |

## DETAILS

Compact Learning Hub with a Mobile Chair, Storage & Foldable Table in One | 100% Recyclable Shell in White or Charcoal | Back Ventilation Holes | Base Tray for Personal Belongings | Foldable A3 Tablet suits up to 50kg | Custom Seat Upholstery Available | Made in Australia | 5 Year Warranty