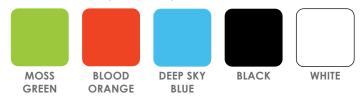

IN |
|----------|------------------------|--------------------|----------------|------------------------|----------------------|
| 5 Years  | 1105w x 530d x 815h    | Yes                | 140kg          | No                     | Australia            |
|          |                        |                    |                |                        |                      |

## **DETAILS**

One-Piece Flex Polypropylene Shell with Splayed Nylon Legs (black) | Safe Smooth Edges | Easy Clean, Hygienic Design | 525mm Per Seat Space | 2-5 Seater Options Available | Available With Black Powder Coat Loop Arms (ends only) | 2 Seats 1105w, 3 Seats 1630w, 4 Seats 2155w | Table Available instead of Seat | BIFMA Certified | Available with Seat Pad or Fully Upholstered

## **SHELL COLOUR** (standard)



## FRAME COLOUR (standard)