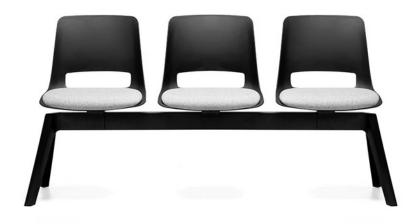

## **DETAILS**

One-Piece Flex Polypropylene Shell with Splayed Nylon Legs (black) | Safe Smooth Edges | Easy Clean, Hygienic Design | 525mm Per Seat Space | 2-5 Seater Options Available | Available With Black Powder Coat Loop Arms (ends only) | 2 Seats 1105w, 3 Seats 1630w, 4 Seats 2155w | Table Available instead of Seat | BIFMA Certified | Available with Seat Pad or Fully Upholstered