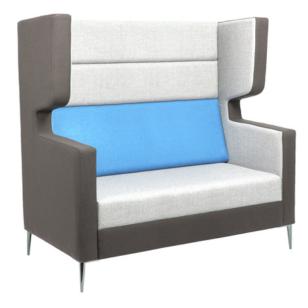

## **PRIVE LOUNGE | Specifications**

| STYLE    | O/A<br>WIDTH | O/A<br>DEPTH | O/A<br>HEIGHT |
|----------|--------------|--------------|---------------|
| 1 Seater | 900mm        | 750mm        | 1350mm        |
| 2 Seater | 1500mm       | 750mm        | 1350mm        |
| 3 Seater | 2000mm       | 750mm        | 1350mm        |

## **DETAILS**

Private, Quiet Booth Style Lounge | Acoustic Properties | High Density Foam | Brushed Aluminium Legs as standard | Upholstered in a large range of commercial fabrics | Top of Arm Height: 700m | Suitable for any library or breakout space | Made in Australia | 5 Year Warranty

## **UPHOLSTERY**

Many Fabric Options Available

**LEGS** (standard)