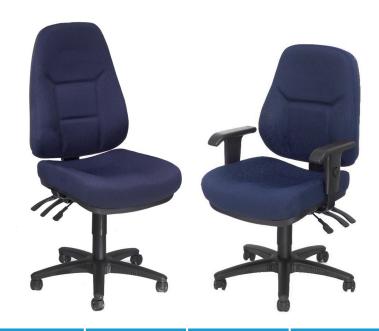

## **ORBIT MANAGERS TASK CHAIR | Specifications**

| STYLE       | SEAT<br>WIDTH | SEAT<br>DEPTH | SEAT<br>HEIGHT | BACK<br>WIDTH | BACK<br>HEIGHT |
|-------------|---------------|---------------|----------------|---------------|----------------|
| High Back   | 520mm         | 535mm         | 520-640mm      | 510mm         | 690mm          |
| Medium Back | 510mm         | 525mm         | 520-640mm      | 490mm         | 550mm          |

## **DETAILS**

Fully ergonomic chair with individual gas, seat and back adjustment | Medium Back or High Back | Height adjustable arms | 3 Lever for height and seat adjustments | Fully Upholstered | Black Leather Upholstery Available | Weight Capacity: 180kg | Warranty: 6 Years