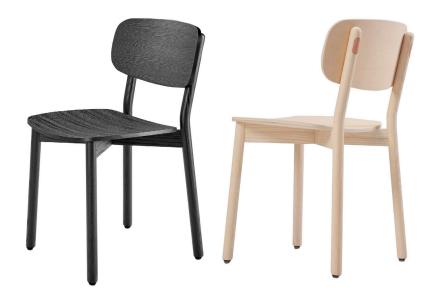

## **OKIDOKI CHAIR** | Specifications

| SEAT  | SEAT  | SEAT   | O/A   | O/A   | O/A    |
|-------|-------|--------|-------|-------|--------|
| WIDTH | DEPTH | HEIGHT | WIDTH | DEPTH | HEIGHT |
| 430mm | 395mm | 435mm  | 430mm | 493mm | 790mm  |

## **DETAILS**

Solid Timber with Aluminium and Steel Framework | Ergonomic Moulded Timber Seat & Back | GECA Certified | Standard Finish Ash with White Powder Coat Cap | Felt Feet Glides Standard (Plastic Glides Available) | Upholstered Seat Pad Available, Upholstered Seat & Back Available | 3 Year Warranty | Made in Australia