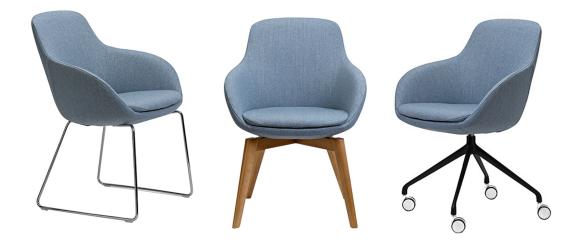

## DETAILS

Wrap around Upholstered Shell | 5 Base options available: Sled Base, Timber 4 Leg (oak or black stain), Timber Swivel (oak stain), 4 Star Swivel (fixed height) or 5 Star Gas Lift Swivel (height adjustable) | Strong steel-inner structure | Upholstered in any fabrics | Great for Libraries, Break Out Spaces, Reception or Waiting Areas, Staff Rooms, Casual Seating Areas or Collaborative Spaces | Weight Capacity 140kg | Made in Australia | 10 Year Warranty