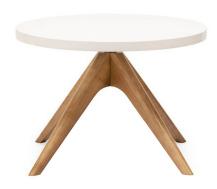

## **DETAILS**

Splayed Ash Timber Legs-Oak Stain | Top: 18mm or 25mm Laminex Pre-Finished Board with Matching 2mm Rigid Edging | Compact Laminate Top Available | Matching Monaco Armchair Collection Available | Custom Top Sizes & Shape Available | 10 Year Warranty | Top Made in Australia | Italian Designed & Manufactured Base

## **LEGS**