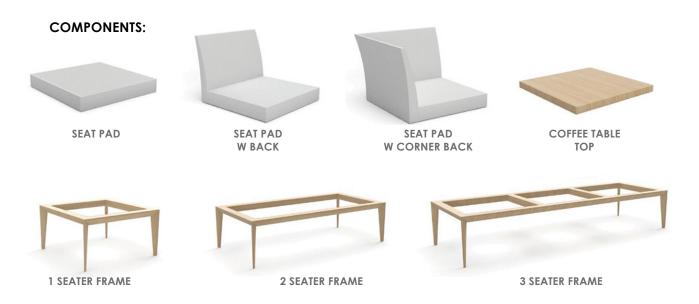

## **DETAILS**

Fully Customisable Modular Bench Seating with Multiple Configuration Options | 1, 2 or 3 Seater Solid Timber Frames with Compact Soft Seating Modules available as Seat Pad, Seat Pad with Back or Seat Pad with Corner Back | Joining Bracket Available to Link Bases Together | Custom Upholstery Available | Wood Stain Available

| STYLE                | O/A<br>WIDTH  | O/A<br>DEPTH | O/A<br>HEIGHT |
|----------------------|---------------|--------------|---------------|
| 1 Seater Frame       | 600mm         | 600mm        | 320mm         |
| 2 Seater Frame       | 1200mm        | 600mm        | 320mm         |
| 3 Seater Frame       | 1800mm        | 600mm        | 320mm         |
| Seat Pad             | 600mm         | 600mm        | 90mm          |
| Seat Pad w Back      | 600mm         | 600-650mm    | 450mm         |
| Seat Pad Corner Back | 600-650mm     | 600-650mm    | 450mm         |
| Coffee Table Top     | 600 or 1200mm | 600mm        | 25mm          |