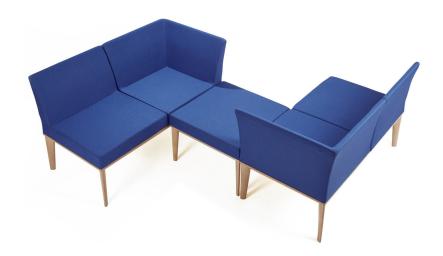

## **DETAILS**

Fully Customisable Modular Bench Seating with Multiple Configuration Options | 1, 2 or 3 Seater Solid Timber Frames with Compact Soft Seating Modules available as Seat Pad, Seat Pad with Back or Seat Pad with Corner Back | Joining Bracket Available to Link Bases Together | Custom Upholstery Available | Wood Stain Available