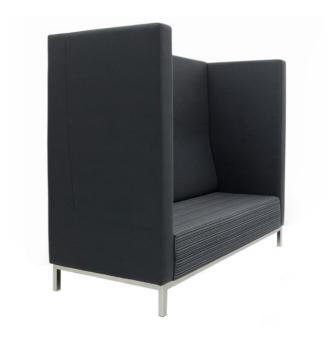

## **MODERN MUTE LOUNGE | Specifications**

| STYLE    | O/A<br>WIDTH | O/A<br>DEPTH | O/A<br>HEIGHT |
|----------|--------------|--------------|---------------|
| 1 Seater | 900mm        | 750mm        | 1350mm        |
| 2 Seater | 1500mm       | 750mm        | 1350mm        |
| 3 Seater | 2000mm       | 750mm        | 1350mm        |

## **DETAILS**

Private, Quiet Booth Style Lounge | Acoustic Properties | High Density Foam | Brushed Aluminium Legs as standard | Upholstered in a large range of commercial fabrics | Suitable for any library or breakout space | Made in Australia | 5 Year Warranty

## **UPHOLSTERY**

Many Fabric Options Available

**LEGS** (standard)