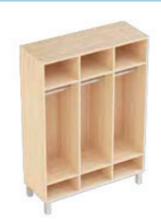

## COAT LOCKER UNIT

| DIMENSIONS (mm)      |           | PRICE |  |
|----------------------|-----------|-------|--|
| 702w x 400d x 1120h  | 2x Spaces | \$354 |  |
| 1036w x 400d x 1120h | 3x Spaces | \$460 |  |
| 1380w x 400d x 1120h | 4x Spaces | \$567 |  |
|                      |           |       |  |