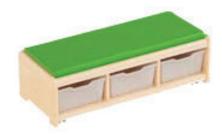

## SEAT CUSHIONS

Pre order

| DIMENSIONS (mm)     |             | PRICE |  |
|---------------------|-------------|-------|--|
| 350w x 450d x 350h  | Single Seat | \$176 |  |
| 700w x 450d x 350h  | Double Seat | \$294 |  |
| 1035w x 450d x 350h | Triple Seat | \$436 |  |
|                     |             |       |  |