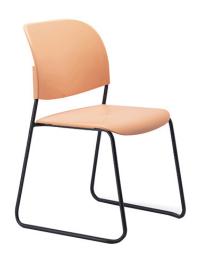

# **LUMIA CHAIR | Specifications**

| O/A<br>WIDTH | O/A<br>DEPTH | O/A<br>HEIGHT | SEAT<br>WIDTH | SEAT<br>DEPTH | SEAT<br>HEIGHT |
|--------------|--------------|---------------|---------------|---------------|----------------|
| 520mm        | 570mm        | 788mm         | 457mm         | 432mm         | 438mm          |
|              |              |               |               |               |                |

### **DETAILS**

Stackable (12x High on floor or up to 30x High on Trolley) | Seat Pad Available | Sled Base Frame | Strong yet lightweight design | Easy to lift and stack | Subtle glide feet on underside of frame to protect flooring | Colourful and bright with a range of 7 colours to choose from | Many powder coat colour options available (Black Standard) | Linking Option Available | Weight Capacity: 140kg | 5 Year Warranty | Chair Weight: 5kg | ECO 5 Rated