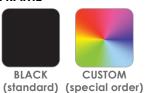

AT<br>HEIGHT |
|--------------|--------------|---------------|---------------|---------------|----------------|
| 520mm        | 570mm        | 788mm         | 457mm         | 432mm         | 438mm          |
|              |              |               |               |               |                |

### **DETAILS**

Stackable (12x High on floor or up to 30x High on Trolley) | Seat Pad Available | Sled Base Frame | Strong yet lightweight design | Easy to lift and stack | Subtle glide feet on underside of frame to protect flooring | Colourful and bright with a range of 7 colours to choose from | Many powder coat colour options available (Black Standard) | Linking Option Available | Weight Capacity: 140kg | 5 Year Warranty | Chair Weight: 5kg | ECO 5 Rated

### COLOUR:



## **FRAME**



### **SEAT PAD:**

Custom Upholstery Options Available