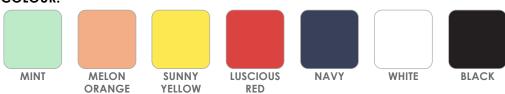

AT<br>DEPTH | SEAT<br>HEIGHT |
|--------------|--------------|---------------|---------------|---------------|----------------|
| 520mm        | 570mm        | 788mm         | 457mm         | 432mm         | 438mm          |
|              |              |               |               |               |                |

### **DETAILS**

Stackable (12x High on floor or up to 30x High on Trolley) | Seat Pad Available | Sled Base Frame | Strong yet lightweight design | Easy to lift and stack | Subtle glide feet on underside of frame to protect flooring | Colourful and bright with a range of 7 colours to choose from | Many powder coat colour options available (Black Standard) | Linking Option Available | Weight Capacity: 140kg | 5 Year Warranty | Chair Weight: 5kg | ECO 5 Rated

### COLOUR:



## **FRAME**



### **SEAT PAD:**

Custom Upholstery Options Available