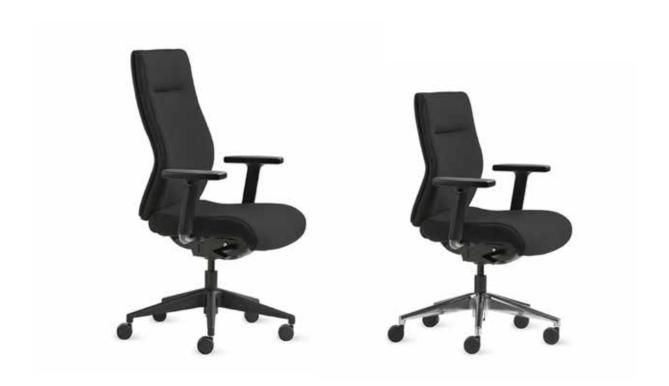

## LINEAR EXECUTIVE TASK CHAIR | Specifications

| STYLE       | SEAT<br>WIDTH | SEAT<br>DEPTH | SEAT<br>HEIGHT     | BACK<br>HEIGHT  |
|-------------|---------------|---------------|--------------------|-----------------|
| Medium Back | 520mm         | 500mm         | 450mm to 550mm Adj | 970mm - 1070mm  |
| High Back   | 520mm         | 500mm         | 450mm to 550mm Adj | 1100mm - 1200mm |

## **DETAILS**

140kg Weight Capacity: Makes it suitable for a wide range of users | 10 Year Warranty: Guarantees long-term durability and reliability | Fire Retardant Foam: Adds an extra level of safety and durability | Dual Density POSTURE ZONE Seat that ensures an ergonomic seating experience, reducing potential back and muscle discomfort.