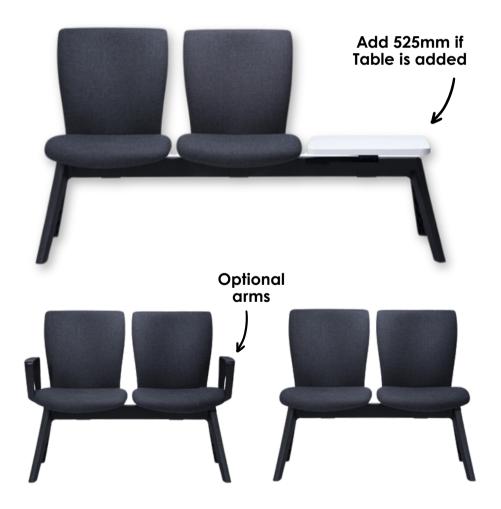

## Linear Beam

Linear Beam is a versatile seating system designed for exceptional comfort and style in public waiting areas. Ideal for hospitals, airports, lecture halls, and more, Linear Beam offers a modular configuration to suit any space.

## **Features**

- Splayed Nylon Legs
- Fire Retardant Foam
- Eco 5 Rated
- Can be covered in fabric, vinyl or leather to your selection
- Optional floor fixing system

| Dimensions   |         |        |        |
|--------------|---------|--------|--------|
| No. of Seats | Width   | Deep   | Height |
| 2 Seats      | 1035 mm | 660 mm | 830 mm |
| 3 Seats      | 1560 mm | 660 mm | 830 mm |
| 4 Seats      | 2085 mm | 660 mm | 830 mm |
| 5 Seats      | 2610 mm | 660 mm | 830 mm |