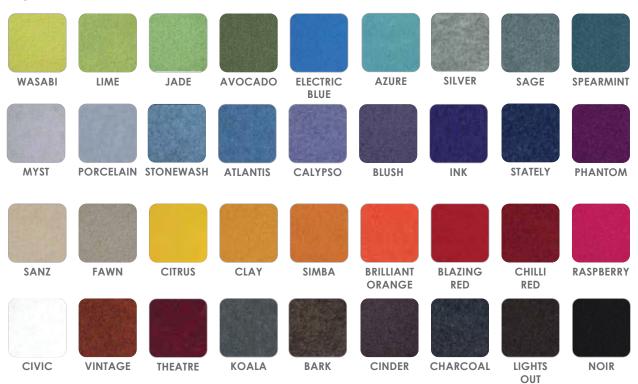

OTTOM | O/A    |
|-------|--------|-------|--------|--------|
| WIDTH | WIDTH  | DEPTH | DEPTH  | HEIGHT |
| 612mm | 656mm  | 516mm | 505mm  |        |

## **DETAILS**

Sleek, dynamic design with aerofoil shaped legs and gently curved dress panel | Built-in document shield with large logo space at top for permanent or temporary logos | Concealed cable management system with cables concealed inside the leg | Includes dual microphone inputs, LED gooseneck reading light & light to gently illuminate dress panel | Frame - Black, Silver, Gold or White | Front Dress Panel available in large range of Vertiface Fabrics | Premium Finish- High Gloss Dual Layer Finish | Premium Accessories Available: Programmable clock, dual microphone inputs and reading light | Made in Australia

## **FRONT PANEL**