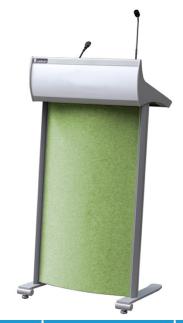

## **LECTRUM L2001** | Specifications

| TOP   | BOTTOM | TOP   | BOTTOM | O/A    |
|-------|--------|-------|--------|--------|
| WIDTH | WIDTH  | DEPTH | DEPTH  | HEIGHT |
| 612mm | 656mm  | 516mm | 505mm  |        |

## **DETAILS**

Sleek, dynamic design with aerofoil shaped legs and gently curved dress panel | Built-in document shield with large logo space at top for permanent or temporary logos | Concealed cable management system with cables concealed inside the leg | Includes dual microphone inputs, LED gooseneck reading light & light to gently illuminate dress panel | Frame - Black, Silver, Gold or White | Front Dress Panel available in large range of Vertiface Fabrics | Premium Finish- High Gloss Dual Layer Finish | Premium Accessories Available: Programmable clock, dual microphone inputs and reading light | Made in Australia