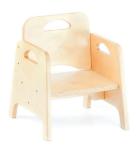

## KINDER CHAIR

 $Solid\ lacquered\ beechwood\ construction\ |\ Encourages\ young\ ones\ to\ sit\ in\ a\ proper\ way\ |\ Designed\ with\ safe\ edges\ |\ 3x\ sizes\ available$ 

| SIZE                    | AGE | TABLE HEIGHT | KINDER CHAIR   |
|-------------------------|-----|--------------|----------------|
| 360w x 400d x 130h seat | 0-2 | 300mm        | \$94           |
| 360w x 400d x 170h seat | 0-2 | 360mm        | \$94           |
| 360w x 400d x 210h seat | 2-3 | 400m         | \$97 *In-Stock |
|                         |     |              |                |