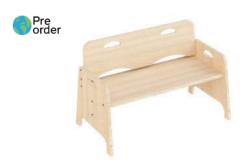

$Solid\ lacquered\ beechwood\ construction\ |\ Encourages\ young\ ones\ to\ sit\ in\ a\ proper\ way\ |\ Designed\ with\ safe\ edges\ |\ 3x\ sizes\ available$ 

| SIZE                    | AGE | TABLE HEIGHT | KINDER BENCH    |
|-------------------------|-----|--------------|-----------------|
| 700w x 400d x 130h seat | 0-2 | 300mm        | \$128           |
| 700w x 400d x 170h seat | 0-2 | 360mm        | \$133           |
| 700w x 400d x 210h seat | 2-3 | 400mm        | \$136 *In-Stock |
|                         |     |              |                 |