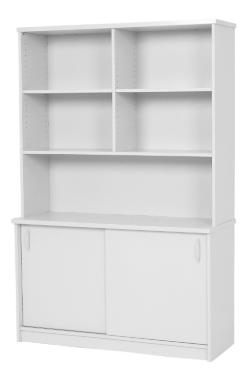

## **HORIZON WALL UNIT | Specifications**

| O/A<br>WIDTH             | O/A<br>DEPTH                    | O/A<br>HEIGHT |
|--------------------------|---------------------------------|---------------|
| 1200mm, 1500mm or 1800mm | 450mm (Cupboard), 350mm (Hutch) | 1800mm        |
|                          |                                 |               |

## **DETAILS**

25mm over 18mm Laminex Pre-Finished Board with Matching 2mm Rigid Edging | Hinged Doors | Adjustable Shelves | Lockable Option Available | Option for Hinged Doors or Sliding Doors on Base Cupboard | Horizon Wall Unit with Doors Available | Custom Designs & Sizing Available | 10 Year Warranty | Made in Australia