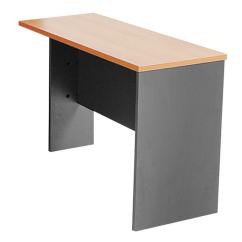

## **HORIZON RETURN | Specifications**

| TOP<br>WIDTHS           | TOP<br>DEPTHS         | O/A<br>HEIGHT |
|-------------------------|-----------------------|---------------|
| 900mm, 1200mm or 1500mm | 450mm, 600mm or 750mm | 720mm         |
|                         |                       |               |

## DETAILS

25mm over 18mm Laminex Pre-Finished Board with Matching 2mm Rigid Edging | Covert your Straight Desk into a Corner Workstation | Adds extra workspace | LHS or RHS option | Robust construction | Half Height Built in Modesty (450mm) | Option for Full Modesty Panel to floor Available | Cable Duct Available | Custom Sizes Available | Warranty: 10 Years | Made in Australia