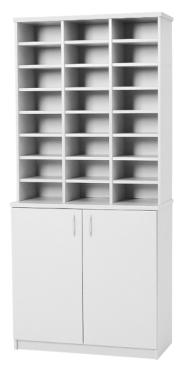

## HORIZON PIGEON HOLE STORAGE UNIT | Specifications

|                                                    | WIDTH | DEPTH | HEIGHT |
|----------------------------------------------------|-------|-------|--------|
| Overall                                            | 900mm | 450mm | 2000mm |
| Base Cupboard                                      | 900mm | 450mm | 900mm  |
| Pigeon Hole Unit                                   | 900mm | 350mm | 1100mm |
| pigeon hole internal size (mm): 276w x 305d x 112h |       |       |        |

## **DETAILS**

25mm over 18mm Laminex Pre-Finished Board with Matching 2mm Rigid Edging | 24x Pigeon Holes | Hinge Door Base Cupboard | Lockable Option Available | Available in Many Finishess | Custom Sizing Available | 10 Year Warranty | Made in Australia