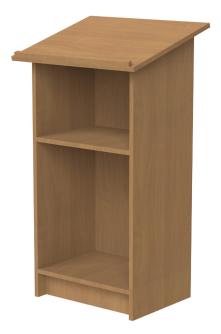

## **HORIZON LECTERN** | Specifications

| TOP<br>WIDTH | TOP<br>DEPTH | UNIT<br>WIDTH | UNIT<br>DEPTH | SHELF<br>HEIGHT | O/A<br>HEIGHT |
|--------------|--------------|---------------|---------------|-----------------|---------------|
| 600mm        | 500mm        | 500mm         | 385mm         | 648mm           | 1110mm        |
|              |              |               |               |                 |               |

## DETAILS

18mm Laminex Pre-Finished Board with 2mm Rigid Edging | Angled Top with Ledge | Storage Shelf | 10 Year Warranty | Made in Australia