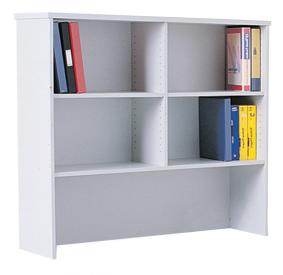

## **HORIZON HUTCH | Specifications**

| O/A<br>WIDTH                                    | O/A<br>DEPTH | O/A<br>HEIGHT |
|-------------------------------------------------|--------------|---------------|
| 900mm, 1200mm, 1500mm, 1650mm, 1800mm or 2400mm | 350mm        | 1080mm        |
|                                                 |              |               |

## **DETAILS**

25mm over 18mm Laminex Pre-Finished Board with Matching 2mm Rigid Edging | Includes 1x Fixed Shelf 350mm from base & 1x Adjustable Shelf | 6x Standard Widths Available, 900mm, 1200mm (1x Vertical Division), 1500mm (1x Vertical Division), 1650mm (1x Vertical Division), 1800mm (1x Vertical Division), 2400mm (2x Vertical Divisions) | Easily secure hob to credenzas, buffets or workstations | Custom Sizing Available | 10 Year Warranty | Made in Australia