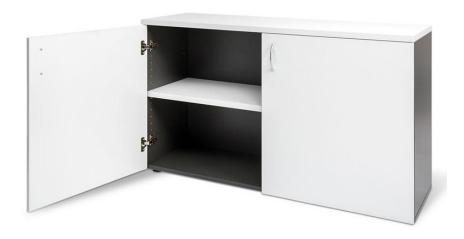

## **HORIZON EXPRESS BUFFET | Specifications**

| O/A<br>WIDTH    | O/A<br>DEPTH | O/A<br>HEIGHT |
|-----------------|--------------|---------------|
| 900mm or 1200mm | 400mm        | 720mm         |
|                 |              |               |

## **DETAILS**

25mm over 18mm Laminex Pre-Finished Board with Matching 2mm Rigid Edging | Robust construction | 2x Sizes Available-900mm or 1200mm Wide | 900w with 1x Adjustable Shelf | 1200w with 1x Adjustable Shelf & 1x Vertical Division | Available in 5x colours in stock for quick delivery | Make a wall unit by combining with a Horzion Express Hutch | 10 Year Warranty | Made in Australia