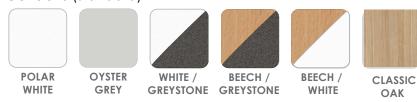

## **HORIZON EXPRESS BUFFET | Specifications**



| O/A<br>WIDTH    | O/A<br>DEPTH | O/A<br>HEIGHT |
|-----------------|--------------|---------------|
| 900mm or 1200mm | 400mm        | 720mm         |
|                 |              |               |

## **DETAILS**

25mm over 18mm Laminex Pre-Finished Board with Matching 2mm Rigid Edging | Robust construction | 2x Sizes Available-900mm or 1200mm Wide | 900w with 1x Adjustable Shelf | 1200w with 1x Adjustable Shelf & 1x Vertical Division | Available in 5x colours in stock for quick delivery | Make a wall unit by combining with a Horzion Express Hutch | 10 Year Warranty | Made in Australia

## **COLOURS** (standard)