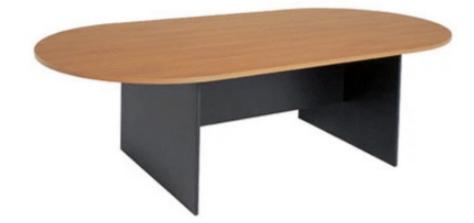

## HORIZON D END TABLE | Specifications

| O/A<br>WIDTH | O/A<br>DEPTH | O/A<br>HEIGHT |
|--------------|--------------|---------------|
| 2400mm       | 1200mm       | 720mm         |
|              |              |               |

## DETAILS

Meeting Table-D End | 25mm over 18mm Laminex Pre-Finished Board with Matching 2mm Rigid Edging | Half Height Built in Modesty (450mm High) | Option for Full Modesty Panel to floor Available | Cable Duct Available | Custom Sizes Available | 10 Year Warranty | Made in Australia