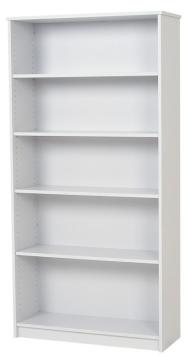

## HORIZON BOOKCASE | Specifications

| O/A<br>WIDTH        | O/A<br>DEPTH | DEPTH<br>SHELVES | O/A<br>HEIGHT      |
|---------------------|--------------|------------------|--------------------|
| 900, 1200 or 1500mm | 330mm        | 285mm            | 900,1200 or 1800mm |
|                     |              |                  |                    |

## DETAILS

25mm over 18mm Laminex Pre-Finished Board with Matching 2mm Rigid Edging | 1500h with 3x Adjustable Shelves | 900w with no vertical divisions, 1200w and 1500w with 1x vertical division | 900h and 1200h with 2x Adjustable Shelves, 1500h with 3x Adjustable Shelves, 1800h with 4x Adjustable Shelves | Available in Many Finishes | 10 Year Warranty | Made in Australia