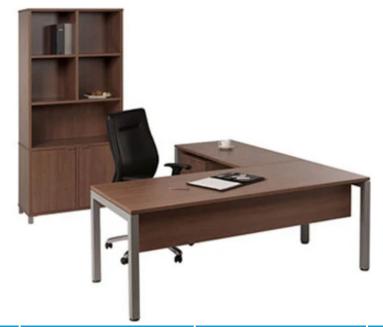

## HORIZON 3000 EXECUTIVE SETTING | Specifications

| COMPONENT | O/A<br>WIDTH | O/A<br>DEPTH | O/A<br>HEIGHT |
|-----------|--------------|--------------|---------------|
| Desk      | 1800mm       | 750mm        | 720mm         |
| Return    | 1050mm       | 600mm        | 720mm         |
| Wall Unit | 900mm        | 450mm        | 2050mm        |

## DETAILS

Executive Setting including Corner Workstation (desk & return) with Modesty, Mobile Pedestal and Wall Unit | Return on LHS or RHS | Mobile Pedestal Drawer Configuration: 2x Single/1x File | Wall Unit with Lower Hinge Door Cupboard on legs & Hutch | Many Premium Finishes Available | Many Powder Coat Colours Available | Custom Sizes Available | Made in Australia | 10 Year Warranty