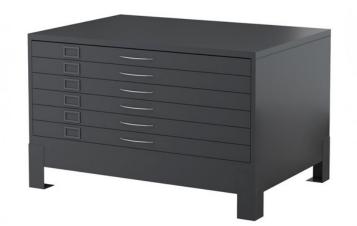

## FORTRESS HORIZONTAL PLAN CABINET | Specifications

| SIZE                                        | O/A<br>WIDTH | O/A<br>DEPTH | O/A<br>HEIGHT                       |
|---------------------------------------------|--------------|--------------|-------------------------------------|
| 6 Drawer                                    | 1375mm       | 960mm        | 628mm (no stand) 878mm (with stand) |
| 10 Drawer Size Available (lead times apply) |              |              |                                     |

## DETAILS

Stores up to A0 size | Suits A1, A0, B1 or smaller paper sizes | 6 Drawer Size Standard (in stock) | 10 Drawer Size Available (lead times apply) | Units can be stacked two high | Identification label holders per drawer | Each drawer is fitted with a drawing sheet depressor lip to secure documents | Ball bearing runners allow smooth drawer operation | 15kg shelf capacity uniformly distributed load per drawer | Quality powder coated finish in Graphite Ripple | Available with or without stand | Paper Sizes: A1: 594 x 841mm, A0: 841 x 1189mm, B1: 707 x 1000mm | 10 Year Warranty