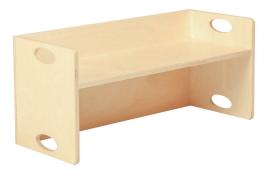

## FLIP AROUND BENCH

Laminated birch multilayer plywood construction | Suits infants to toddler | Lightweight so children can reposition themselves | Oval holes on sides to allow for easy handling | One multipurpose chair offering two seat heights or can be used as an independent desk

| SIZE                                 | AGE | FLIP AROUND BENCH |
|--------------------------------------|-----|-------------------|
| 670w x 300d x 130h seat or 210h seat | 0-3 | \$146             |
| COLOUR:                              |     |                   |