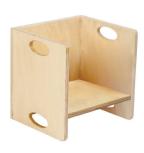

## FLIP AROUND BENCH

Laminated birch multilayer plywood construction | Suits infants to toddler | Lightweight so children can reposition themselves | Oval holes on sides to allow for easy handling | One multipurpose chair offering two seat heights or can be used as an independent desk

| SIZE                                 | AGE | FLIP AROUND BENCH |
|--------------------------------------|-----|-------------------|
| 670w x 300d x 130h seat or 210h seat | 0-3 | \$146             |
| COLOUR:                              |     |                   |