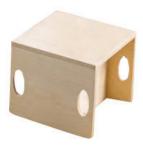

## **FLIP AROUND CHAIR**

Laminated birch multilayer plywood construction | Suits infants to toddler | Lightweight so children can reposition themselves | Oval holes on sides to allow for easy handling | One multipurpose chair offering two seat heights or can be used as an independent desk

| SIZE                                 | AGE | FLIP AROUND CHAIR |
|--------------------------------------|-----|-------------------|
| 320w x 320d x 130h seat or 210h seat | 0-3 | \$88              |

## FLIP AROUND BENCH

Laminated birch multilayer plywood construction | Suits infants to toddler | Lightweight so children can reposition themselves | Oval holes on sides to allow for easy handling | One multipurpose chair offering two seat heights or can be used as an independent desk

| SIZE                                 | AGE | FLIP AROUND BENCH |
|--------------------------------------|-----|-------------------|
| 670w x 300d x 130h seat or 210h seat | 0-3 | \$146             |
| COLOUR:                              |     |                   |