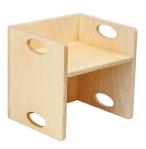

## **FLIP AROUND CHAIR**

Laminated birch multilayer plywood construction | Suits infants to toddler | Lightweight so children can reposition themselves | Oval holes on sides to allow for easy handling | One multipurpose chair offering two seat heights or can be used as an independent desk

| SIZE                                 | AGE | FLIP AROUND CHAIR |
|--------------------------------------|-----|-------------------|
| 320w x 320d x 130h seat or 210h seat | 0-3 | \$88              |