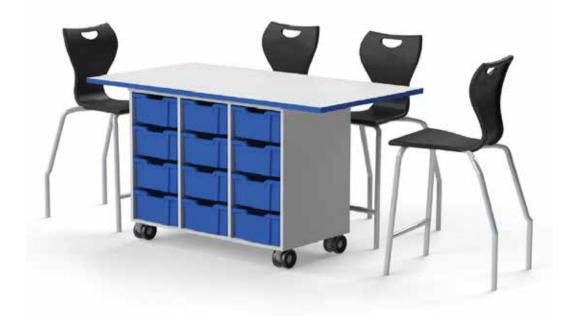

## FLEXISTACK 850 CABINET-BENCH | Specifications

| WARRANTY | DIMENSIONS<br>O/A (mm)             | CUSTOM<br>SIZING | COUNTRY<br>OF ORIGIN   |
|----------|------------------------------------|------------------|------------------------|
| 10 Years | 3 Column Unit: 1056w x 515d x 850h | Yes              | Australia   UK (trays) |
|          | Top: 1500w x 800d x 25mm           |                  |                        |

## DETAILS

Standard Finishes: 25mm EO Laminate Top and 18mm Unit with 2mm ABS Edge | Gratnells A4 Trays Available in Shallow (75mm), Deep (150mm), Extra Deep (225mm) or Jumbo (300mm high) | Lockable Cupboard Doors Available | Mobile or Static Unit Available | Pinboard or Whiteboard Back Available | Many Tray Configurations Available