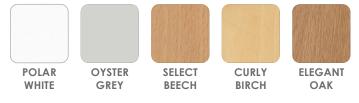

## FLEXISTACK 850 CABINET-BENCH | Specifications



| WARRANTY | DIMENSIONS<br>O/A (mm)             | CUSTOM<br>SIZING | COUNTRY<br>OF ORIGIN   |
|----------|------------------------------------|------------------|------------------------|
| 10 Years | 3 Column Unit: 1056w x 515d x 850h | Yes              | Australia   UK (trays) |
|          | Top: 1500w x 800d x 25mm           |                  |                        |

## DETAILS

Standard Finishes: 25mm EO Laminate Top and 18mm Unit with 2mm ABS Edge | Gratnells A4 Trays Available in Shallow (75mm), Deep (150mm), Extra Deep (225mm) or Jumbo (300mm high) | Lockable Cupboard Doors Available | Mobile or Static Unit Available | Pinboard or Whiteboard Back Available | Many Tray Configurations Available

## UNIT COLOUR (standard)



## TRAY COLOUR (standard)



\*MATCHING OR CONTRAST ABS EDGING AVAILABLE IN ANY LAMINEX COMMERCIAL COLOUR AS STANDARD \*EXTENDED RANGE OF TOP/UNIT COLOURS AVAILABLE | EXTENDED RANGE OF TRAY COLOURS AVAILABLE