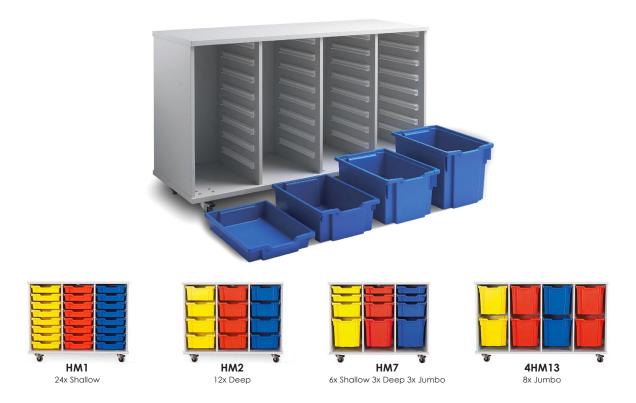

## **DETAILS**

Standard Finishes: 25mm E0 Laminate Top and 18mm Unit with 2mm ABS Edge | Gratnells A4 Trays Available in Shallow (75mm), Deep (150mm), Extra Deep (225mm) or Jumbo (300mm high) | Lockable Cupboard Doors Available | Mobile or Static Unit Available | Pinboard or Whiteboard Back Available | Many Tray Configurations Available