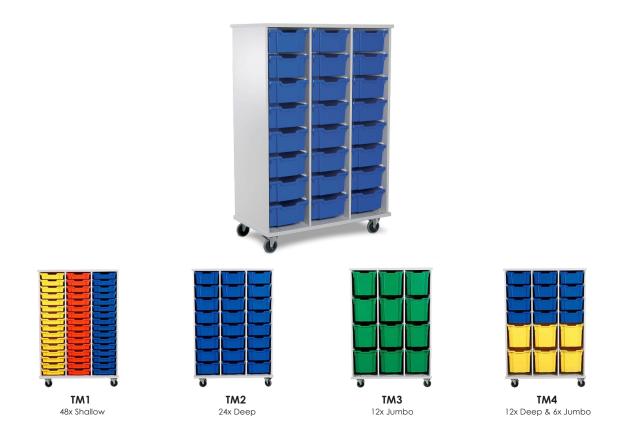

## FLEXISTACK 1570 CABINET | Specifications

| WARRANTY | DIMENSIONS<br>O/A (mm)                 | CUSTOM<br>SIZING | COUNTRY<br>OF ORIGIN   |
|----------|----------------------------------------|------------------|------------------------|
| 10 Years | 1056w x 515d (527d with doors) x 1570h | Yes              | Australia   UK (trays) |
|          |                                        |                  |                        |

## DETAILS

Standard Finishes: 25mm EO Laminate Top and 18mm Unit with 2mm ABS Edge | Gratnells A4 Trays Available in Shallow (75mm), Deep (150mm), Extra Deep (225mm) or Jumbo (300mm high) | Lockable Cupboard Doors Available | Tall Mobile Units | 3 Wide Unit | Pinboard or Whiteboard Back Available | Many Tray Configurations Available