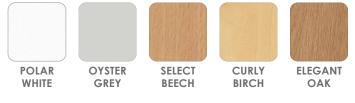

LEXISTACK 1570 CABINET | Specifications



| WARRANTY | DIMENSIONS<br>O/A (mm)                 | CUSTOM<br>SIZING | COUNTRY<br>OF ORIGIN   |
|----------|----------------------------------------|------------------|------------------------|
| 10 Years | 1056w x 515d (527d with doors) x 1570h | Yes              | Australia   UK (trays) |
|          |                                        |                  |                        |

## DETAILS

Standard Finishes: 25mm EO Laminate Top and 18mm Unit with 2mm ABS Edge | Gratnells A4 Trays Available in Shallow (75mm), Deep (150mm), Extra Deep (225mm) or Jumbo (300mm high) | Lockable Cupboard Doors Available | Tall Mobile Units | 3 Wide Unit | Pinboard or Whiteboard Back Available | Many Tray Configurations Available

## UNIT COLOUR (standard)



## TRAY COLOUR (standard)



\*MATCHING OR CONTRAST ABS EDGING AVAILABLE IN ANY LAMINEX COMMERCIAL COLOUR AS STANDARD \*EXTENDED RANGE OF TOP/UNIT COLOURS AVAILABLE | EXTENDED RANGE OF TRAY COLOURS AVAILABLE