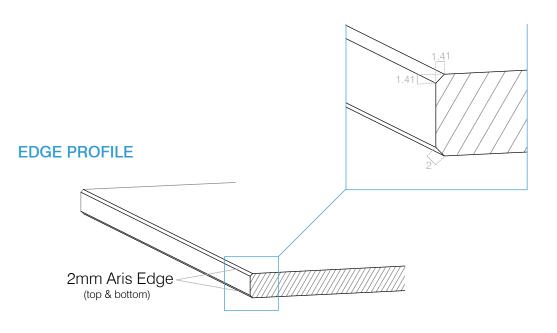

#### ABS EDGING

MATCHING OR CONTRAST ABS EDGING AVAILABLE IN ANY LAMINEX COLOURS