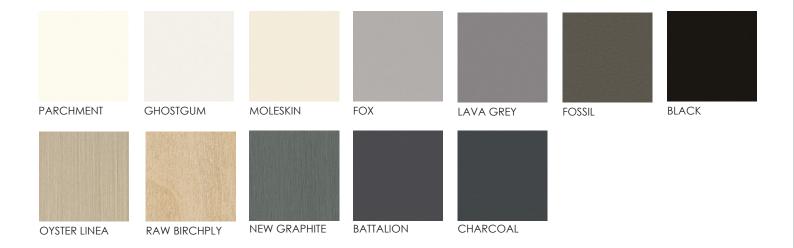

#### **CORNER RADIUS**

| POLAR WHITE | OYSTER GREY     | ZINCWORKS     | SPINIFEX      | FOX TEAKWOOD   | TORNADO      | GREYSTONE        |
|-------------|-----------------|---------------|---------------|----------------|--------------|------------------|
|             |                 |               |               |                |              |                  |
| WHITE       | GHOSTGUM        | FOX           | LAVA GREY     | LUSTROUS ELM   | FOSSIL       | TERRIL           |
|             |                 |               |               |                |              |                  |
| PARCHMENT   | ARIES           | RAW BIRCHPLY  | OYSTER LINEA  | CLASSIC OAK    | NEW GRAPHITE | BLACK            |
| ELEGANT OAK | SUBLIME TEAK    | PLANKED URBAN | RURAL OAK     | NATURAL WALNUT | MOROCCAN CLA | Y BURNISHED WOOD |
|             |                 | OAK           |               |                |              |                  |
| PILLARBOX   | COASTAL SUNRISE | GOLDEN WATTLE | DANISH WALNUT | OLIVINE        | OTWAY        | BATTALION        |
| Portsea     | FRENCH NAVY     | MOOSE         | CHARCOAL      | MANHATTAN CONC | CRETE        |                  |