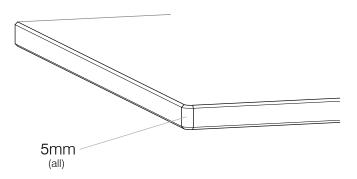

#### ABS EDGING

MATCHING OR CONTRAST ABS EDGING AVAILABLE IN ANY LAMINEX COLOURS