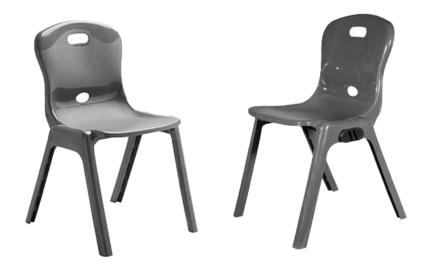

## DETAILS

SLATE

Easy-Clean, moulded polypropylene chair | Wide contoured seat and full lumbar support | Waterfall seat edge to minimise pressure | Anti-Rocking/Anti-Tipping Legs | 6x Sizes Available | Standard Colour: Slate | Size 6 Available in 3x Quick Ship Colours: Slate, Lime Green & Light Blue Stackable to 10 High | Joining Clip Available | 5 Year Warranty