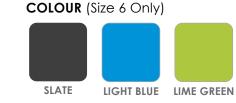

## DETAILS

SLATE

Easy-Clean, moulded polypropylene chair | Wide contoured seat and full lumbar support | Waterfall seat edge to minimise pressure | Anti-Rocking/Anti-Tipping Legs | 6x Sizes Available | Standard Colour: Slate | Size 6 Available in 3x Quick Ship Colours: Slate, Lime Green & Light Blue Stackable to 10 High | Joining Clip Available | 5 Year Warranty