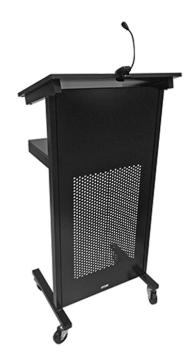

## **EXPRESS MOBILE LECTERN | Specifications**

| O/A<br>WIDTH | O/A<br>DEPTH | O/A<br>HEIGHT |
|--------------|--------------|---------------|
| 445mm        | 450mm        | 1200mm        |
|              |              |               |

## **DETAILS**

Black powder coated steel stand and black melamine shelves | Front top section is non-perforated for magnetic title or logo | 4 castors (2 locking) | Angled Top Shelf 600w x 400d with ledge for notes | Second shelf for storage 550w x 260d | Detachable battery powered LED light included

## **COLOUR**

**BLACK** 

\*MATCHING ABS EDGING AVAILABLE IN ANY LAMINEX COMMERCIAL COLOUR AS STANDARD \*EXTENDED RANGE OF LAMINEX COLOURS AVAILABLE