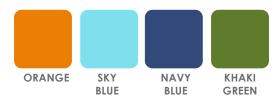

NSIONS (mm) |             |           |           |            | LOAD   |
|----------|-----------------|-------------|-----------|-----------|------------|--------|
|          | SEAT WIDTH      | SEAT HEIGHT | O/A WIDTH | O/A DEPTH | O/A HEIGHT | RATING |
| 10 Years | 445mm           | 445mm       | 540mm     | 410mm     | 420mm      | 150kg  |
|          |                 |             |           |           |            |        |

## **DETAILS**

One-Piece Fully Moulded Polypropylene Chair with Simple Built-In Linking Design | Stackable-up to 14x Chairs | Easy Clean | Back apertures perform as carry handles | 3x Shell Colours and 4x Seat Colours Available | Upholstered Seat Option Available | Suitable as a student chair or multipurpose chair

## **SHELL COLOUR**



## **SEAT COLOUR**