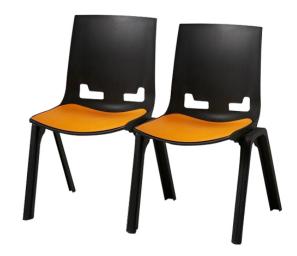

## **EURO CHAIR**

| WARRANTY | DIMENSIONS (mm) |             |           |           |            | LOAD   |
|----------|-----------------|-------------|-----------|-----------|------------|--------|
|          | SEAT WIDTH      | SEAT HEIGHT | O/A WIDTH | O/A DEPTH | O/A HEIGHT | RATING |
| 10 Years | 445mm           | 445mm       | 540mm     | 410mm     | 420mm      | 150kg  |
|          |                 |             |           |           |            |        |

## **DETAILS**

One-Piece Fully Moulded Polypropylene Chair with Simple Built-In Linking Design | Stackable-up to 14x Chairs | Easy Clean | Back apertures perform as carry handles | 3x Shell Colours and 4x Seat Colours Available | Upholstered Seat Option Available | Suitable as a student chair or multipurpose chair