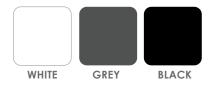

*



| WARRANTY | DIMENSIONS (mm) |             |           |           |            | LOAD   |
|----------|-----------------|-------------|-----------|-----------|------------|--------|
|          | SEAT WIDTH      | SEAT HEIGHT | O/A WIDTH | O/A DEPTH | O/A HEIGHT | RATING |
| 10 Years | 445mm           | 445mm       | 540mm     | 410mm     | 420mm      | 150kg  |
|          |                 |             |           |           |            |        |

## **DETAILS**

One-Piece Fully Moulded Polypropylene Chair with Simple Built-In Linking Design | Stackable-up to 14x Chairs | Easy Clean | Back apertures perform as carry handles | 3x Shell Colours and 4x Seat Colours Available | Upholstered Seat Option Available | Suitable as a student chair or multipurpose chair

## **SHELL COLOUR**



## **SEAT COLOUR**