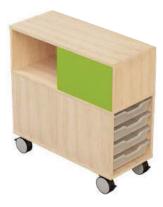

## **EQUIPMENT TROLLEY**

This Multi-function storage trolley is ideal for all organizing materials and resources | It is equipped with shelves, plastic trays and wooden trays, which allows storage of art & crafts materials | Made of high quality MDF