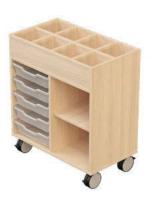

## **EQUIPMENT TROLLEY**

This Multi-function storage trolley is ideal for all organizing materials and resources | It is equipped with shelves, plastic trays and wooden trays, which allows storage of art & crafts materials | Made of high quality MDF

| DIMENSIONS (mm)                                    | PRICE |
|----------------------------------------------------|-------|
| 697w x 400d x 532h 8x Sections, 5x Trays, 1x Shelf | \$425 |
| 800w x 360d x 920h 10x Trays & 2x Storage Spaces   | \$448 |