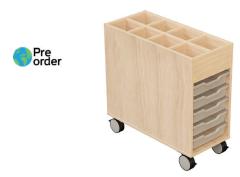

## **EQUIPMENT TROLLEY ISLAND**

 $This \ Multi-function \ storage \ trolley \ is \ ideal \ for \ all \ organizing \ materials \ and \ resources \ | \ Made \ of \ high \ quality \ MDF$ 

| DIMENSIONS (mm)                           | PRICE |
|-------------------------------------------|-------|
| 800w x 360d x 800h 8x Sections & 5x Trays | \$413 |
| 800w x 360d x 800h 5x Sections & 5x Trays | \$377 |