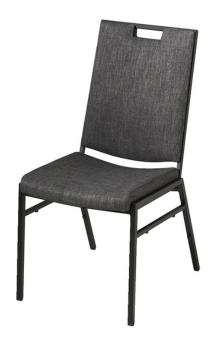

## **ELITE CHAIR | Specifications**

| STYLE         | O/A<br>WIDTH | O/A<br>DEPTH | SEAT<br>HEIGHT | O/A<br>HEIGHT |
|---------------|--------------|--------------|----------------|---------------|
| Standard Back | 460mm        | 470mm        | 465mm          | 845mm         |
| High Back     | 455mm        | 470mm        | 465mm          | 890mm         |

## **DETAILS**

High grade steel tubing | Robotic precise engineering | Moulded foam seat and back | Internally reinforced back | Maximum comfort rating | Stackable to 10 high | Legs – Brushed stainless steel finish | Nylon feet | Various fabrics available | Suits education, office, auditorium and banqueting applications | Warranty: 10 Years

## **UPHOLSTERY**

Custom Fabric Selections Available