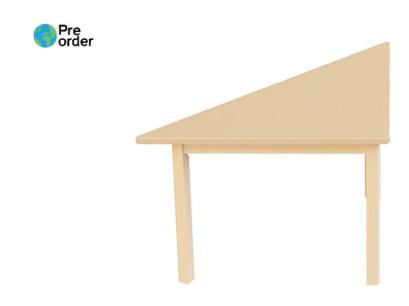

## **ELEGANCE TRIANGLE TABLE**

 $22 mm\,MDF\,Laminated\,with\,HPL\,(high\,pressure\,laminate)\,for\,a\,high\,scratch\,and\,shock\,resistance\,surface\,|\,Varnished\,solid\,beech\,wood\,edges,\,curved\,and\,rounded\,for\,safety\,|\,Legs\,fitted\,with\,glides\,for\,floor\,levelling\,\&\,protection\,|\,Available\,in\,5x\,heights$ 

| TABLE HEIGHT | ACE  | SIZE 1200x600 |
|--------------|------|---------------|
| 400mm        | 2-3  | \$173         |
| 460mm        | 2-4  | \$173         |
| 530mm        | 4-6  | \$179         |
| 590mm        | 6-8  | \$179         |
| 640mm        | 8-11 | \$185         |
| TOP ONLY     |      | \$129         |