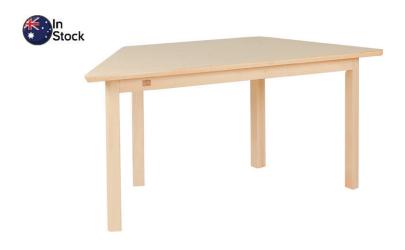

## **ELEGANCE TRAPEZOIDAL TABLE**

 $22mm\,MDF\,Laminated\,with\,HPL\,(high\,pressure\,laminate)\,for\,a\,high\,scratch\,and\,shock\,resistance\,surface\,|\,Varnished\,solid\,beech\,wood\,edges,\,curved\,and\,rounded\,for\,safety\,|\,Legs\,fitted\,with\,glides\,for\,floor\,levelling\,\&\,protection\,|\,Available\,in\,7x\,heights$ 

| TABLE HEIGHT | AGE  | SIZE 1200x520 |
|--------------|------|---------------|
| 300mm        | 0-2  | \$171         |
| 360mm        | 0-2  | \$171         |
| 400mm        | 2-3  | \$173         |
| 460mm        | 2-4  | \$173         |
| 530mm        | 4-6  | \$179         |
| 590mm        | 6-8  | \$179         |
| 640mm        | 8-11 | \$185         |
| TOP ONLY     |      | \$129         |