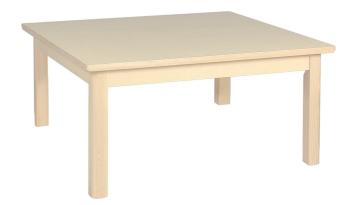

## ELEGANCE SQUARE TABLE

22mm MDF Laminated with HPL (high pressure laminate) for a high scratch and shock resistance surface | Varnished solid beech wood edges, curved and rounded for safety | Legs fitted with glides for floor levelling & protection | 2x Sizes available in 7x heights | Mobile option available for pre-order

| TABLE HEIGHT | AGE  | SIZE 600x600 | SIZE 800x800 |  |
|--------------|------|--------------|--------------|--|
| 300mm        | 0-2  | \$128        | /            |  |
| 360mm        | 0-2  | \$128        | 1            |  |
| 400mm        | 2-3  | \$130        | \$185        |  |
| 460mm        | 2-4  | \$130        | \$185        |  |
| 530mm        | 4-6  | \$136        | \$191        |  |
| 590mm        | 6-8  | \$136        | \$191        |  |
| 640mm        | 8-11 | \$143        | \$196        |  |
| TOP ONLY     |      | \$86         | \$141        |  |