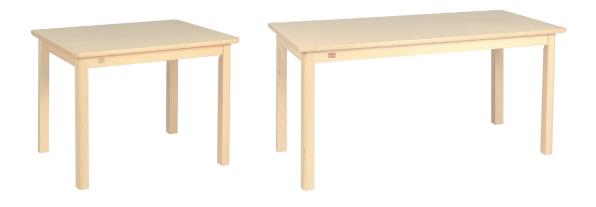

## **ELEGANCE RECTANGULAR TABLE**

22mm MDF Laminated with HPL (high pressure laminate) for a high scratch and shock resistance surface | Varnished solid beech wood edges, curved and rounded for safety | Legs fitted with glides for floor levelling & protection | 2x Sizes available in 7x heights | Mobile option available for pre-order

| TABLE HEIGHT | AGE  | SIZE 800x600 | SIZE 1200x600 |  |
|--------------|------|--------------|---------------|--|
| 300mm        | 0-2  | \$143        | \$171         |  |
| 360mm        | 0-2  | \$143        | \$171         |  |
| 400mm        | 2-3  | \$145        | \$173         |  |
| 460mm        | 2-4  | \$145        | \$173         |  |
| 530mm        | 4-6  | \$150        | \$179         |  |
| 590mm        | 6-8  | \$150        | \$179         |  |
| 640mm        | 8-11 | \$156        | \$185         |  |
| TOP ONLY     |      | \$101        | \$129         |  |