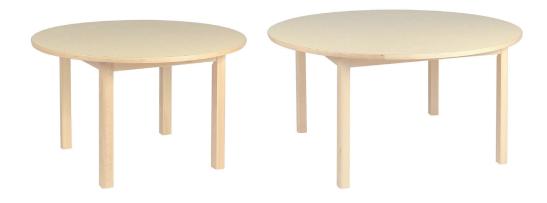

## **ELEGANCE CIRCULAR TABLE**

22mm MDF Laminated with HPL (high pressure laminate) for a high scratch and shock resistance surface | Varnished solid beech wood edges, curved and rounded for safety | Legs fitted with glides for floor levelling & protection | 2x Sizes available in up to 7 heights | Mobile option available for pre-order

| TABLE HEIGHT | AGE  | SIZE 900dia | SIZE 1200dia |
|--------------|------|-------------|--------------|
| 300mm        | 0-2  | /           | \$206        |
| 360mm        | 0-2  | 1           | \$206        |
| 400mm        | 2-3  | \$168       | \$210        |
| 460mm        | 2-4  | \$168       | \$210        |
| 530mm        | 4-6  | \$173       | \$215        |
| 590mm        | 6-8  | \$173       | \$215        |
| 640mm        | 8-11 | \$179       | \$221        |
| TOP ONLY     |      | \$124       | \$166        |