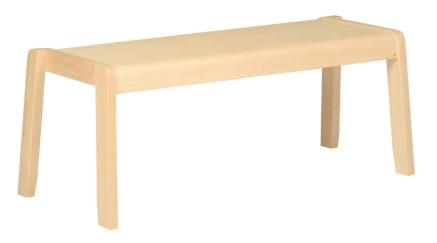

## **ELEGANCE BENCH**

Made of solid Beechwood frame with laminated plywood seat. The neutral tone makes it compatible with many tables. One of our absolute best sellers, the elegance is gentle on the floors, Doweled plastic legs glide even after years of use. Its construction assures strength, stability and support.

## FEATURES

5x Sizes Available | Beech wood frame with Birch multilayer plywood seat and back rest | Available with arm rests | Plastic caps on legs to prevent damage to floor | Seat and Back Colour Options available