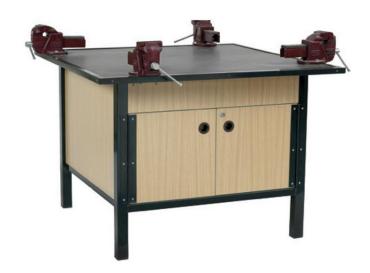

## **DETAILS**

2 Station or 4 Station Available | Solid, Durable Top suitable for Metal Working | Powder Coated Metal Frame | With Vices | Optional storage cupboards under worktop in available in many finishes | Multiple size options | Perfect for the education sector and trade training centres | 10 Year Warranty