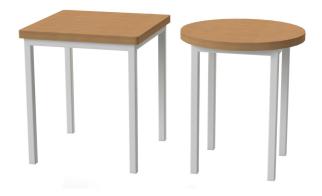

## EDUFLEX CLASSIC COFFEE TABLE | Specifications

| STYLE  | O/A<br>WIDTH | O/A<br>DEPTH | O/A<br>HEIGHT |
|--------|--------------|--------------|---------------|
| Round  | 450mm        | 450mm        | 450mm         |
| Square | 450mm        | 450mm        | 450mm         |

## DETAILS

Round Top or Square Top Coffee Table | Many options available to suit any space | Many Finishes Available | Fully Welded Powder Coat Frame | Rounded Corners Available | Compact Laminate Top Available | Round or Square Leg Available | Nylon Feet Inserts | Splayed Leg Option Available | Custom Sizing Available | Use in casual seating areas, meeting spaces, with collaborative soft furnishings, staff rooms or libraries | Made in Australia | Warranty: 10 Years