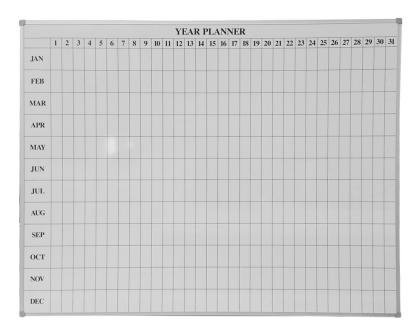

# **DURABOARD YEAR PLANNER | Specifications**

## **BOARD SIZE (mm)**

1200x900, 1200x1200, 1500x900, 1500x1200, 1800x900, 1800x1200, 2100x900, 2100x1200, 2400x 900, 2400x1200 \* 1200x900, 2100x1200, 2400x 900, 2400x1200 \* 1200x900, 2100x1200, 2400x 900, 2400x1200 \* 1200x1200, 2100x1200, 2100x12000, 2100x1200, 2100x1200, 2100x1200, 2100x1200, 2100x1200, 2100x1200, 2100x1200, 2100x1200,

#### **DETAILS**

\*Maximum Porcelain Panel Size | Standard Magnetic Vitreous Porcelain with Grey Laser Lines & Letters (20 Year Warranty) | Commercial Magnetic Surface with Black Acrylic Lines & Vinyl Lettering (5 Year Warranty) Available | Aluminium trim can be powder coated | Whiteboards can be lined and lettered to your requirements | Non standard sizes can be supplied | Made in Australia