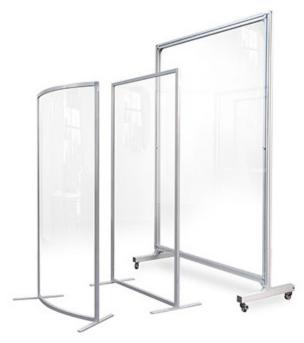

## **DURABOARD SAFESCREENS | Specifications**

| STYLE                         | O/A<br>WIDTH | O/A<br>HEIGHT  |
|-------------------------------|--------------|----------------|
| Free Standing Screen-Curved   | 800mm        | 1600 or 1800mm |
| Free Standing Screen-Straight | 800mm        | 1600 or 1800mm |
| Mobile Screen-Straight        | 1200mm       | 1800mm         |

## **DETAILS**

Free standing option with Anti Trip Flat Foot; straight or curved wave screen, made with 3mm lightweight perspex | Mobile option; made with 6mm tough polycarbonate | Magnetic frame, allows for screens to clip together to add on extensions for further protection | Made in Australia