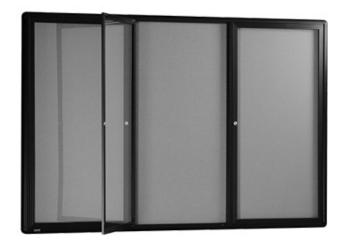

## **DURABOARD HINGED DOOR NOTICEBOARD | Specifications**

| SIZE                | O/A<br>WIDTH | O/A<br>HEIGHT |
|---------------------|--------------|---------------|
| Silver Frame Small  | 1220mm       | 915mm         |
| Silver Frame Medium | 1830mm       | 915mm         |
| Silver Frame Large  | 1830mm       | 1220mm        |
| Black Frame Large   | 1830mm       | 1220mm        |

## **DETAILS**

Lockable Hinged Doors | Strong Clear 3mm Polycarbonate Doors | Silver Frame with Mitred Corners Available in 3x Sizes | Black Frame with Rounded Corners Available in 1x Size | Grey Pinnable Fabric | Depth from wall is 50mm | Suitable for Indoor Use or under a suitable awning | Made in Australia