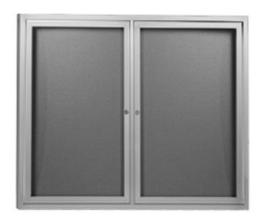

## **DURABOARD HINGED DOOR NOTICEBOARD | Specifications**

| SIZE                | O/A<br>WIDTH | O/A<br>HEIGHT |
|---------------------|--------------|---------------|
| Silver Frame Small  | 1220mm       | 915mm         |
| Silver Frame Medium | 1830mm       | 915mm         |
| Silver Frame Large  | 1830mm       | 1220mm        |
| Black Frame Large   | 1830mm       | 1220mm        |

## **DETAILS**

Lockable Hinged Doors | Strong Clear 3mm Polycarbonate Doors | Silver Frame with Mitred Corners Available in 3x Sizes | Black Frame with Rounded Corners Available in 1x Size | Grey Pinnable Fabric | Depth from wall is 50mm | Suitable for Indoor Use or under a suitable awning | Made in Australia