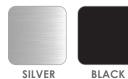

## **DURABOARD HINGED DOOR NOTICEBOARD | Specifications**





| SIZE                | O/A<br>WIDTH | O/A<br>HEIGHT |
|---------------------|--------------|---------------|
| Silver Frame Small  | 1220mm       | 915mm         |
| Silver Frame Medium | 1830mm       | 915mm         |
| Silver Frame Large  | 1830mm       | 1220mm        |
| Black Frame Large   | 1830mm       | 1220mm        |

## **DETAILS**

Lockable Hinged Doors | Strong Clear 3mm Polycarbonate Doors | Silver Frame with Mitred Corners Available in 3x Sizes | Black Frame with Rounded Corners Available in 1x Size | Grey Pinnable Fabric | Depth from wall is 50mm | Suitable for Indoor Use or under a suitable awning | Made in Australia

## **PINBOARD**



GREY

## **FRAME**