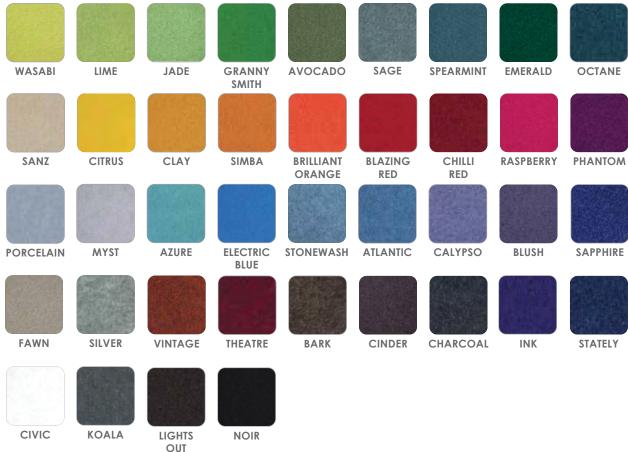

on for one side Whiteboard, one side Pinboard | Vitreous Porcelain Whiteboards are made using E3 environmental ceramic surface | Whiteboards with solid core to help prevent writing surface being dented/damaged | Pinboard Option in Vertiface Fabric as Standard-Pinnable and Velcro Compatible | Strong fully welded tubular steel frame ensuring long life | Frame Powder Coated in Ripple Grey | Custom Powder Coat Options Available | Full Length Pentray on each side | Lockable Castors Standard | 75mm Heavy Duty Rubber Castors Available | Option for lines and lettering | Pivoting Mobile Frame Available | Custom Sizes Available | Warranty: Vitreous Porcelain Whiteboard 20 Years, Warranty: Commercial Whiteboard 5 Years | Warranty: Pinboard 10 Years | Made in Australia

## PINBOARD COLOUR (standard)