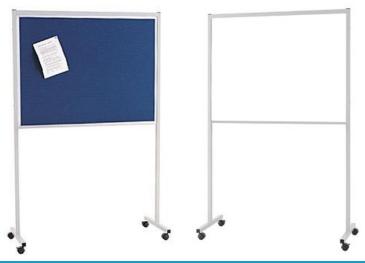

## **DURABOARD FIXED MOBILE | Specifications**

| O/A HEIGHT | BOARD SIZE (mm)                                                           |
|------------|---------------------------------------------------------------------------|
| 1865mm     | 1200x900mm, 1200x1200mm, 1500x900mm, 1500x1200mm, 1800x900mm, 1800x1200mm |

## **DETAILS**

Double sided Whiteboard or Pinboard on mobile fixed frame | Option for one side Whiteboard, one side Pinboard | Vitreous Porcelain Whiteboards are made using E3 environmental ceramic surface | Whiteboards with solid core to help prevent writing surface being dented/damaged | Pinboard Option in Vertiface Fabric as Standard-Pinnable and Velcro Compatible | Strong fully welded tubular steel frame ensuring long life | Frame Powder Coated in Ripple Grey | Custom Powder Coat Options Available | Full Length Pentray on each side | Lockable Castors Standard | 75mm Heavy Duty Rubber Castors Available | Option for lines and lettering | Pivoting Mobile Frame Available | Custom Sizes Available | Warranty: Vitreous Porcelain Whiteboard 20 Years, Warranty: Commercial Whiteboard 5 Years | Warranty: Pinboard 10 Years | Made in Australia