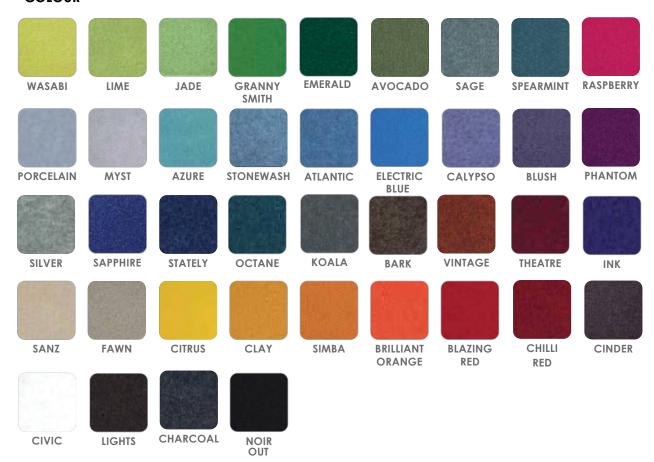

## **DURABOARD EDUCATIONAL PINBOARD | Specifications**



| WARRANTY | DIMENSIONS<br>O/A (mm)    | CUSTOM<br>SIZING | COUNTRY<br>OF ORIGIN |
|----------|---------------------------|------------------|----------------------|
| 10 Years | 1800w x 900h x 12mm Thick | Yes              | Australia            |
|          |                           |                  |                      |

## **DETAILS**

Wall Mount Pinboard with Aluminium Frame | Pinnable & Velcro Compatible | Available in Vertiface Colour Range | MDF Backing | Aluminium Trim can be Powder Coated | Standard Sizes: 1800x900mm, 1800x1200mm, 2400x1200mm, 3000x1200mm, 2600x1200mm, 4200x1200mm, 4800x1200mm | Custom Sizing Available | Custom Fabrics Available

## **COLOUR**